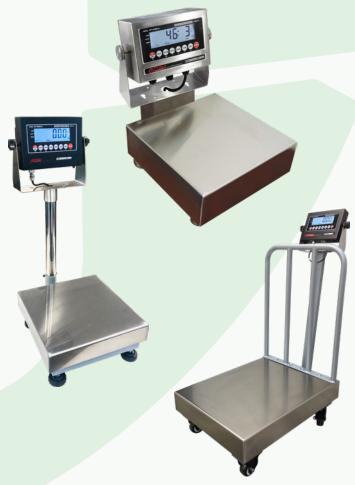

## **BENCH SCALES**

Optima's bench scales are NTEP certified and come in a variety of sizes and capacities. These heavy duty scales are designed for speed and accuracy and are built to be long lasting. They are perfect for large commercial growing facilities to weigh large amounts of trim or for packaging.

### **OP-915-SS**

- Stainless steel industrial table top scale
- Smooth stainless steel removable pan (10" x 10")
- Large backlit LCD display
- Units: g, oz, ozt, dwt, ct, tl, gn, dwt, tLT, GN, N
- Measures down to 1/10th of a gram and up to 6 lbs
- Includes leveling feet and leveling bubble
- Powered by AC adapter (included) or battery (optional)

#### **OP-915**

- Alloy steel industrial table top scale
- Smooth stainless steel removable pan (10" x 10")
- Large backlit LCD display
- Units: g, oz, ozt, dwt, ct, tl, gn, dwt, tLT, GN, N
- Measures down to 0.02 lb and up to 150 lbs
- Includes leveling feet and leveling bubble
- Powered by AC adapter (included) or battery (optional)

#### **OP-915BW**

- This is the portable version of the OP-915
- Includes 4 wheels and a backrail for pushing and pulling
- Smooth stainless steel weighing surface
- Large backlit LCD display
- Units: g, oz, ozt, dwt, ct, tl, gn, dwt, tLT, GN, N
- Measures down to 0.1 lb and up to 500 lbs
- Powered by AC adapter (included) or battery (optional)