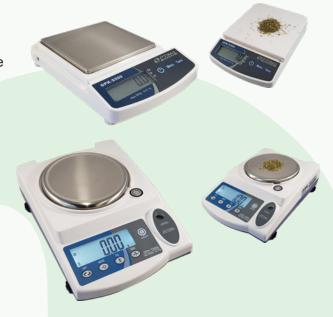

## **BALANCES**

Ideal for labs, grow factories or dispensaries for weighing marijuana or cbd oil. These scales offer medium sized weighing surfaces, but are still lightweight, portable and reasonably priced. Most balances weigh in 1 gram increments, but our following balances weigh down to 1/10th of a gram.

#### **JAVA**

- · Water resistant, full ABS design
- Clear reverse lit LCD display
- Units: g, oz, lb, ml, kg
- Measures down to 1/10th of a gram and up to 6.5 lbs
- Includes protective rubber mat, and large clear tray
- Powered by (2) AAA batteries (included)

## **OPK**

- Compact entry level precision lab balance
- Stainless steel (7"x7") or abs plastic (5.7"x5.7") smooth flat surface
- LCD display
- Units: g, oz, ozt, dwt, ct, tl, gn
- Measures down to 1/10th of a gram and up to 500 grams
- Includes leveling feet and leveling bubble
- Powered by included AC adapter or (4) AA batteries

#### **OPH-T**

- Medium sized precision lab balance
- Stainless steel removable round pan (Φ 5")
- Large backlit LCD display
- Units: g, oz, ozt, dwt, ct, tl, gn, dwt, tLT, GN, N
- Measures down to 1/100th of a gram and up to 4,000 grams
- Includes leveling feet and leveling bubble
- Powered by included AC adapter or (4) AA batteries