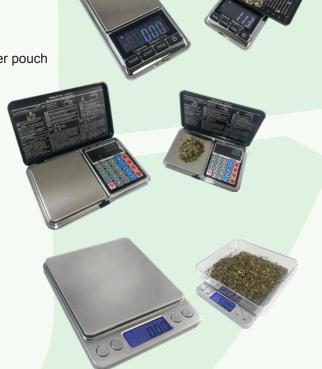

# **POCKET SCALES**

Small, convenient, portable, and stealthy, and the most affordable options on our list. Their small size doesn't mean they aren't accurate, our pocket scales can measure down to one-hundredth of a gram. Take into consideration that a \$1 dollar bill weighs 1 gram for reference.

## Sterling pocket scale

- Stainless steel smooth flat surface (2.4" x 2.1")
- Ultra clear reverse lit LCD display
- Units: g, oz, ozt, dwt, ct, tl, gn
- Measures down to 1/100th of a gram and up to 300 grams
- Includes protective cover that can be used as a tray and a leather pouch
- Powered by (2) AAA batteries (included)

## **Atom Pocket Scale**

- Built in calculator, clock and digital thermometer
- Scratch resistant stainless steel weighing surface
- Clear reverse lit LCD display
- Units: g, oz, ozt, dwt, ct, tl, gn
- Measures down to 1/100th of a gram and up to 200 grams
- Includes protective flip open lid and leather pouch
- Powered by (2) AAA batteries (included)

# **Titanium Pocket Scale**

- Large 4"x4" stainless steel weighing surface
- Backlit LCD display
- Units: g, oz, ozt, dwt
- Measures down to 1/100th of a gram and up to 500 grams
- Includes two protective covers that can be used as a trays
- Powered by (2) AAA batteries (included)